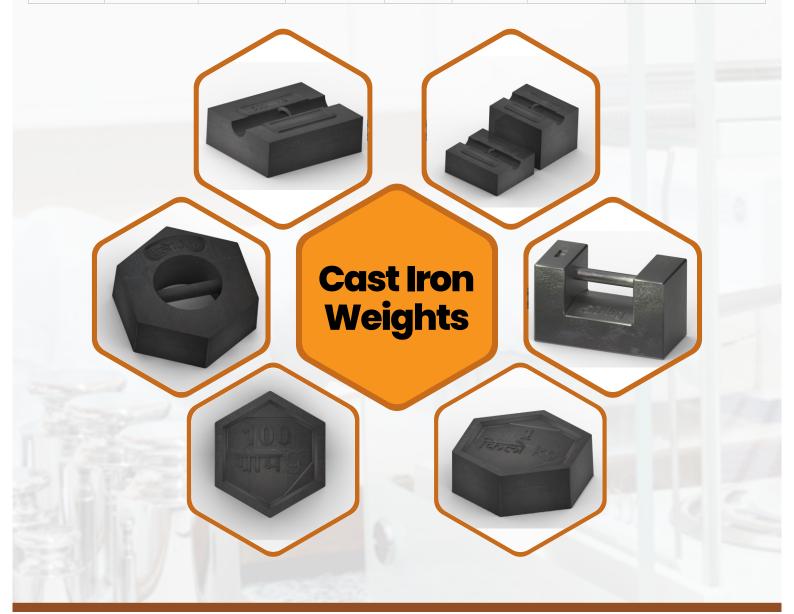

| Туре                                  | Range           | Accuracy<br>Class                                                  | Model<br>number                | мос       | Dimension               | Shape                            | Tolerance              | Calibration<br>Certificate             |
|---------------------------------------|-----------------|--------------------------------------------------------------------|--------------------------------|-----------|-------------------------|----------------------------------|------------------------|----------------------------------------|
| Cast Iron<br>Weights                  | 50g to 50kg     | M1, M2 & M3 of<br>OIML R-111-1 &<br>As per leagal<br>metrology act | MP-CI-0.05kg<br>to MP-CI-50kg  | Cast iron | As per OIML R-<br>111-1 | Hexagonal                        | As per<br>OIML R-111-1 |                                        |
| Cast Iron<br>Weights                  | 5kg to 50kg     | M1, M2 & M3 of<br>OIML R-111-1 &<br>As per leagal<br>metrology act | MP-CI-5kg-R<br>to MP-CI-50kg-R | Cast iron |                         | Rectangular                      |                        | Calibration<br>certificate<br>included |
| High capacity<br>Cast Iron<br>Weights | 100kg to 1000kg | M1, M2 & M3 of<br>OIML R-111-1 &<br>As per leagal<br>metrology act | MP-CI-100KG<br>to MP-CI-1000kg | Cast iron |                         | Rectangle<br>Square, Palate Type |                        |                                        |