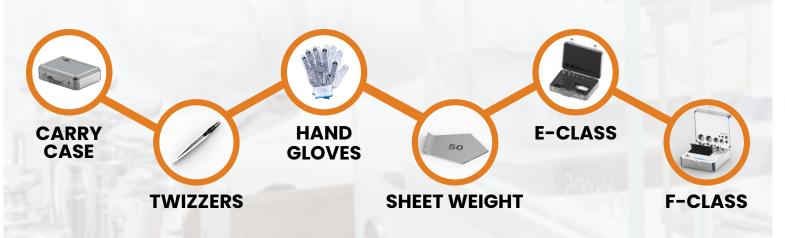

#### ACCESSORIES

All standard accessories for maximum safety and smooth working are included in the weight box.