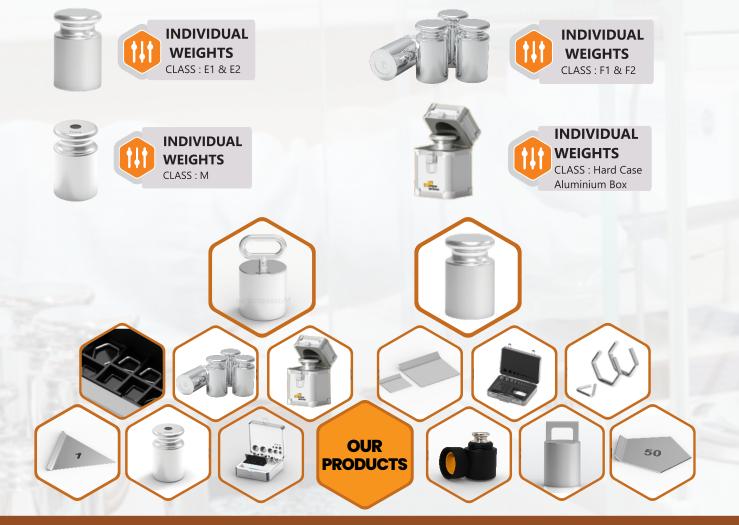

## Individual Weight

| Range                         | Accuracy<br>Class          | Model<br>no.             | мос                                       | Туре                                                                                                       | Shape                                                                                                     | Accessories<br>Included                                | Carry Case<br>Included                                              | Tolerance | Calibration<br>Certificate                     |
|-------------------------------|----------------------------|--------------------------|-------------------------------------------|------------------------------------------------------------------------------------------------------------|-----------------------------------------------------------------------------------------------------------|--------------------------------------------------------|---------------------------------------------------------------------|-----------|------------------------------------------------|
| lmg to 50Kg                   | El                         | MPT-E1-01<br>Img to 50kg | Non<br>Magnetic<br>stainless              | Single piece/Non                                                                                           | 1mg to 500mg wire weights,<br>1g to 200g knob type                                                        |                                                        |                                                                     |           |                                                |
| 1mg to 50Kg                   | E2                         | MPT-E2-01<br>1mg to 50kg | steel<br>(SS.316)                         | adjustable                                                                                                 | cylindrical weights<br>50kg with handle type                                                              | Lint free<br>microfiber<br>cloth, Lint                 | Specially<br>designed                                               |           | NABL/ISO<br>17025<br>accridated<br>calibration |
| 1mg to 50Kg                   | Fl                         | MPT-F1-01<br>1mg to 50kg | Non                                       | 1mg to 10g single piece/<br>non adjustable 20g to<br>20kg single piece/adjustable<br>50kg with handle type | 1mg to 500mg wire weights,<br>1g to 200g knob type<br>cylindrical weights<br>50kg with handle type        | free<br>Gloves,<br>One<br>medium                       | Delrin<br>Box for 1mg<br>to 2kg, and<br>Hard Case                   |           |                                                |
| 1mg to 50Kg                   | F2                         | MPT-F2-01<br>1mg to 50kg | Magnetic<br>stainless<br>steel<br>(SS.316 | 1mg to 10g single piece/<br>non adjustable 20g to<br>20kg single piece/adjustable<br>50kg with handle type | Img to 500mg wire weights,<br>Ig to 200g knob type<br>cylindrical weights<br>50kg with handle type        | Tweezer,<br>One small<br>Tweezer,<br>Weight<br>lifting | Aluminium<br>Box Lined<br>with soft<br>eva foam for<br>500g to 50kg |           | certificate                                    |
| 1mg to 50Kg                   | М                          | MPT-M-01<br>1mg to 50kg  | & 304)                                    | 1mg to 10g single piece/<br>non adjustable 20g to<br>20kg single piece/adjustable<br>50kg with handle type | 1mg to 500mg wire weights,<br>1g to 200g knob type<br>cylindrical weights<br>50kg with handle type        | handle                                                 |                                                                     |           |                                                |
| 1mg to 500mg<br>Sheet weights | All<br>Accuracy<br>classes |                          |                                           | 1mg to 500mg<br>single piece/<br>non adjustable                                                            | Flat sheet type<br>1mg, 10mg, 100mg- Triangular<br>2mg, 20mg, 200mg- Square<br>5mg, 50mg, 500mg- Pentagon |                                                        |                                                                     |           |                                                |

"Img to 50kg range includes Analytical weight box 1mg to 200g & 500g, 1kg, 2kg, 5kg, 10kg, 20kg & 50kg one number Each."